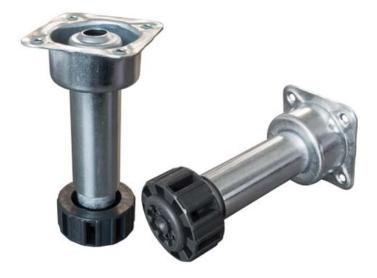

For non-mobile applications for some of our AVFI podiums and lecterns, we offer a set of 4x, 5x or 6x levelers model **LEV4A4X**, **LEV4A5X** and **LEV4A6X**, to replace the casters. Not designed for metal applications.

## **Standard Features**

- Replaces casters
- 356 kg. capacity per leveler
- Zinc finish
- Set of 4x, 5x or 6x levelers

## Specifications

Model: LEV4A4X/LEV4A5X/LEV4A6X Adjustment Range: +30mm Overall Height: 100 to 130mm Finish: Zinc

The information contained in this drawing is the sole property of Audio Visual Furniture International. Any reproduction in part or as a whole without the written permission of Audio Visual Furniture International is prohibited. We can build or modify stock configurations to suit customer specifications. Please contact us to discuss how this service can help meet your needs. Some quantity restrictions may apply. Specification subject to change without notice. Computers, cameras, monitors, etc. are shown to illustrate product usage and are not included unless otherwise noted.